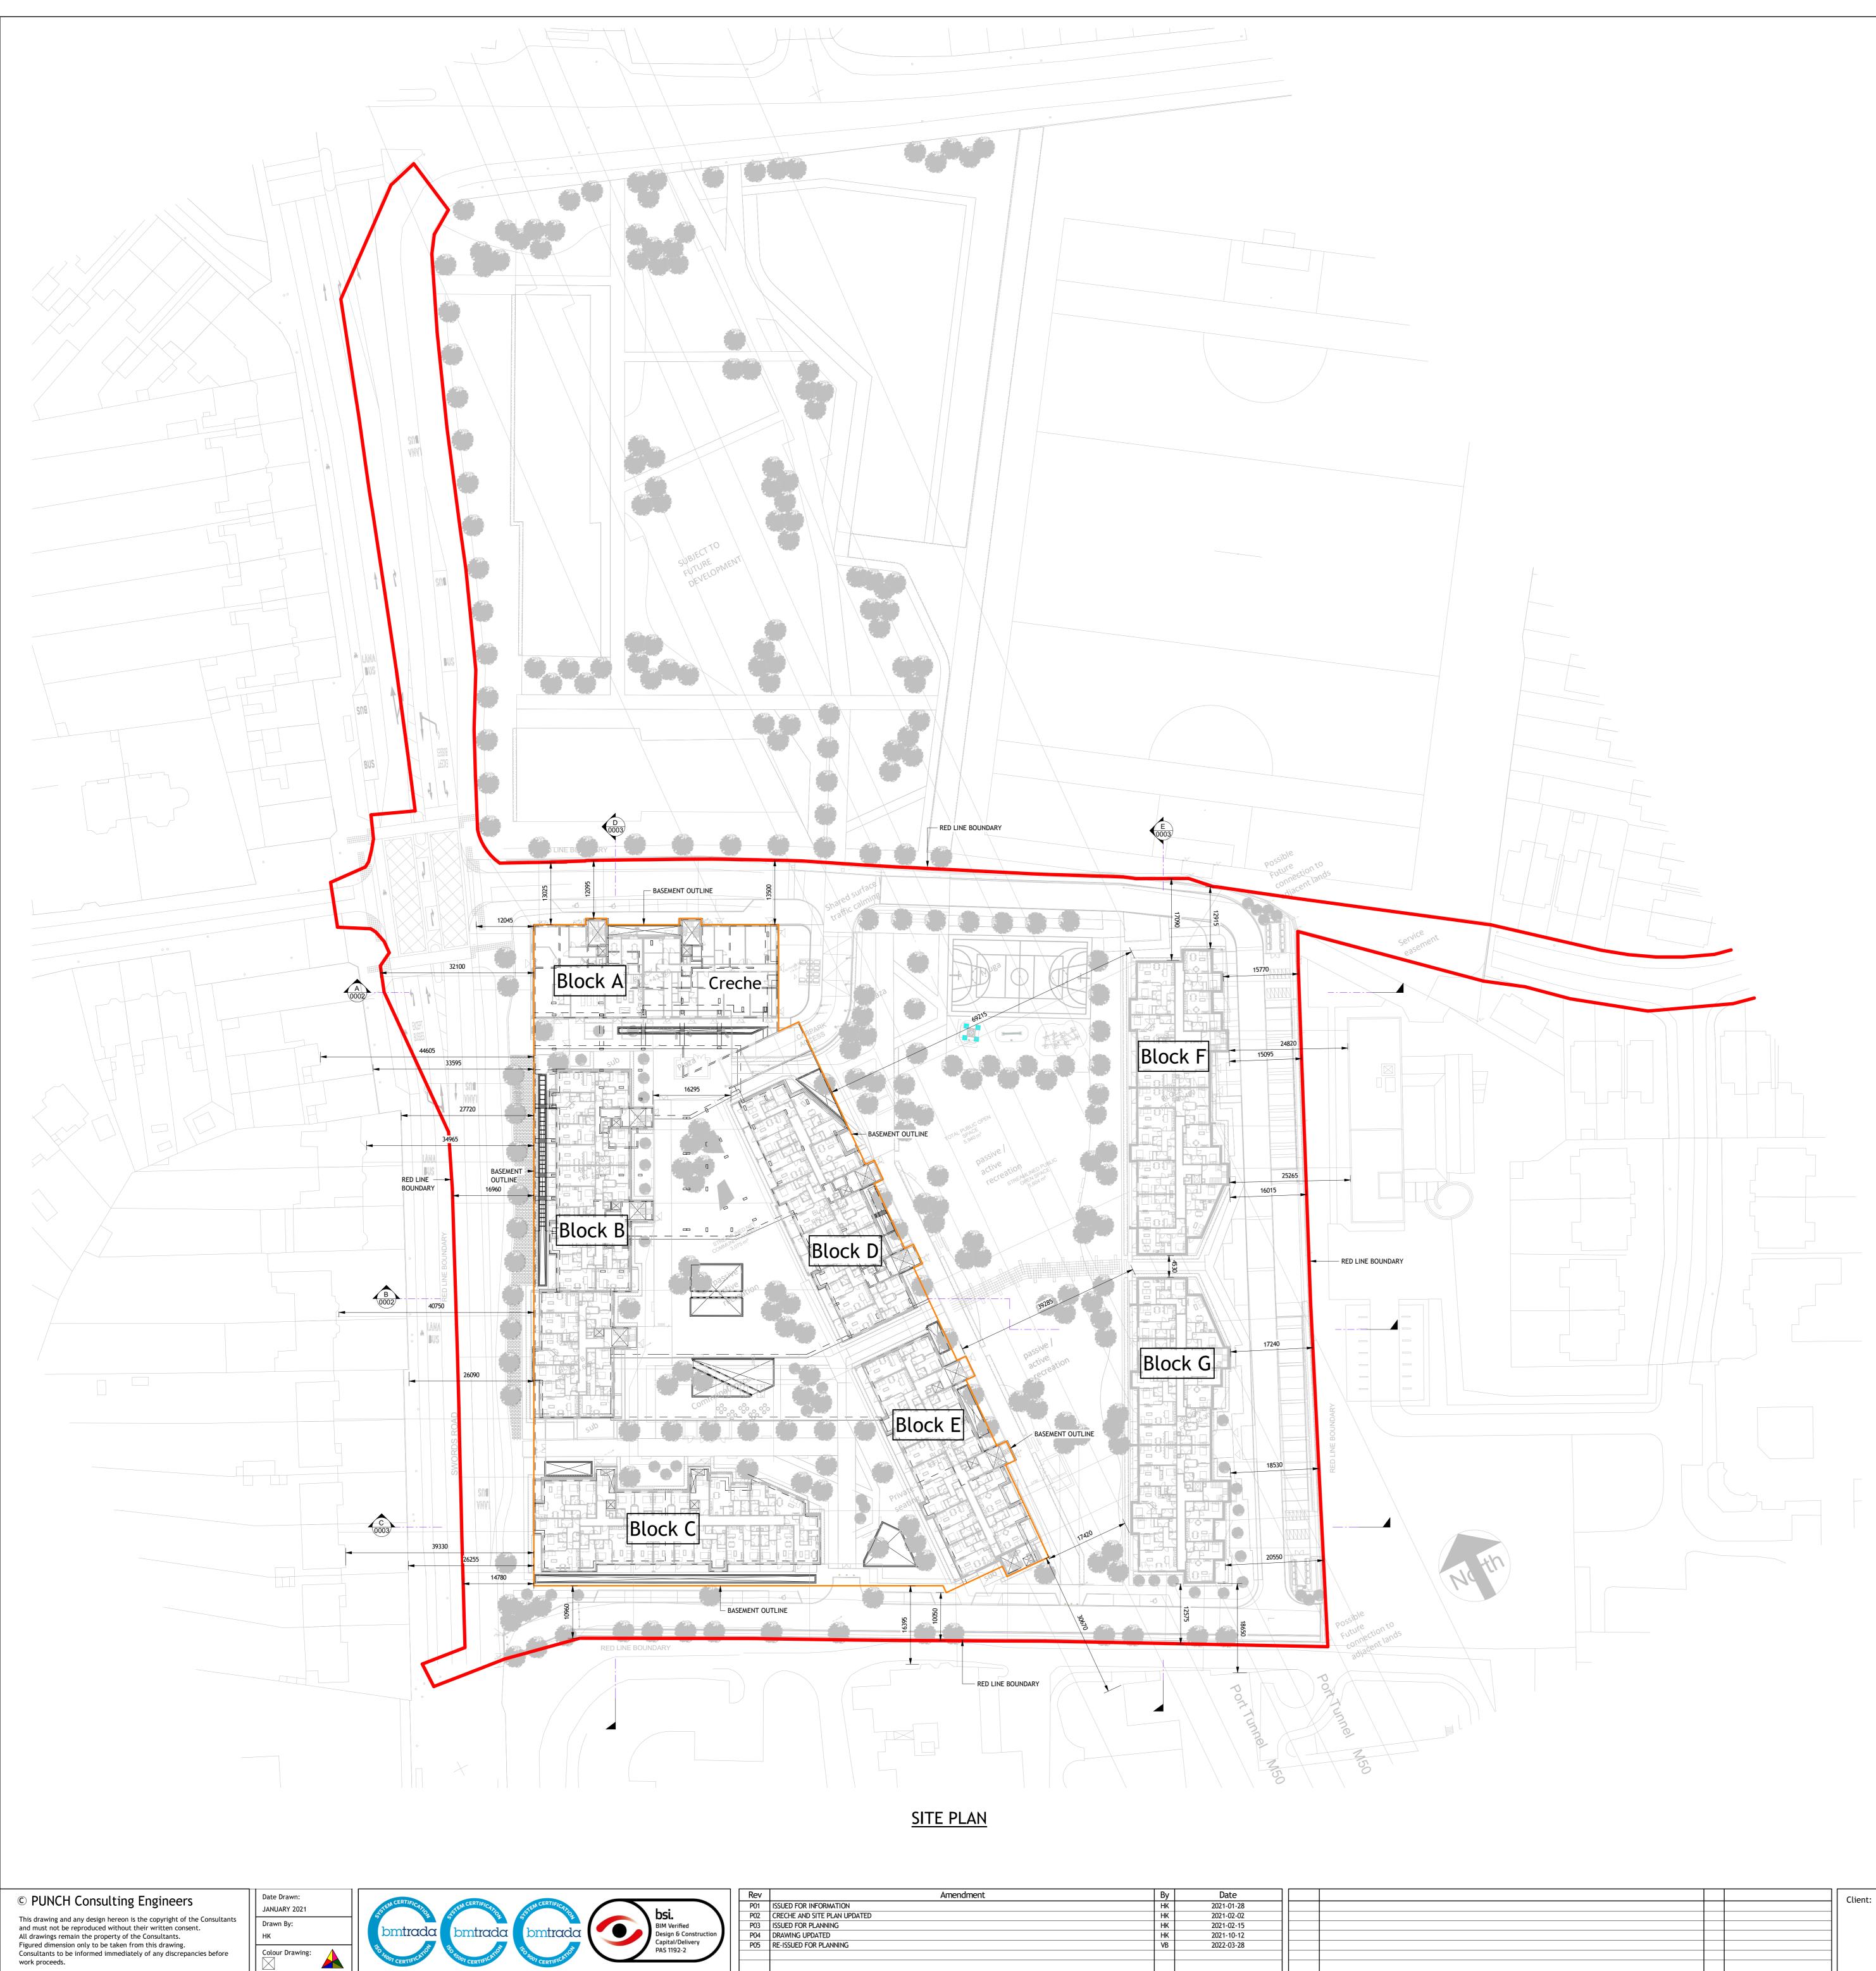

| HARTFIELD PLACE, SWORDS ROAD                | Scale @ A0:                                                                                                                                         | As indicated    |                              |
|---------------------------------------------|-----------------------------------------------------------------------------------------------------------------------------------------------------|-----------------|------------------------------|
| SITE PLAN                                   | Technician Check:                                                                                                                                   | НК              |                              |
| 202122 Model Ref: HARTPL-PUNCH-SM-M3-S-0001 | Drawing Status: PLANNING                                                                                                                            | Engineer Check: | DG                           |
|                                             | DublinLimerickCorkGalwayGlasgowCarnegie House Library Road, Dun Laoghaire, Co. Dublin, A96 C7W7, IrelandIRL: +353 1 271 2200www.punchconsulting.com | Approved:       | DC                           |
| Carnegie House Lib                          |                                                                                                                                                     | Document No:    | HARTPL-PUNCH-SM-ZZ-DR-S-0001 |
|                                             |                                                                                                                                                     | Revision No:    | P05                          |